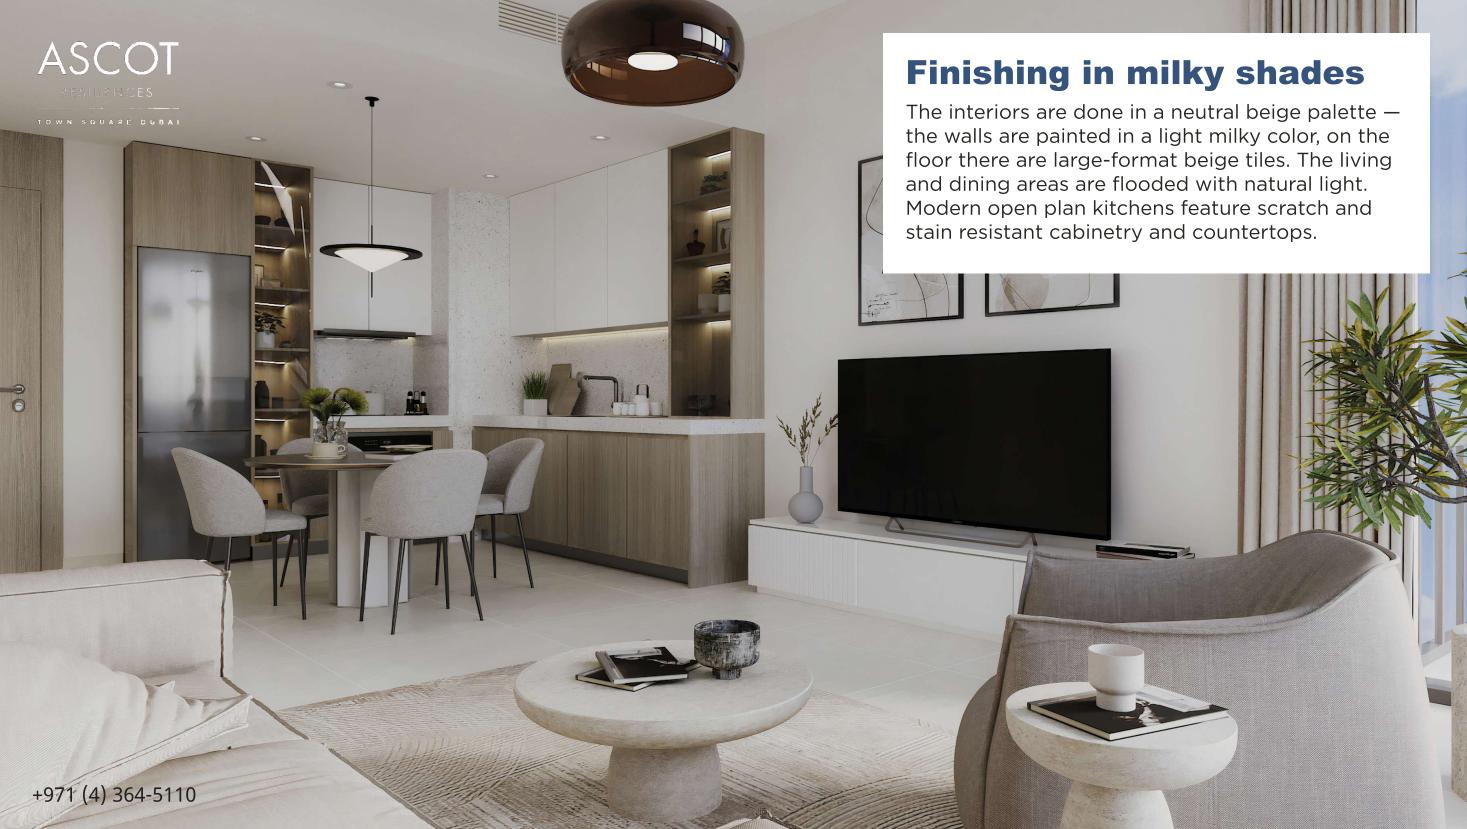

# View balconies and floor-to-ceiling windows

The project features modern architecture. White facades with panoramic windows end with spacious view terraces.