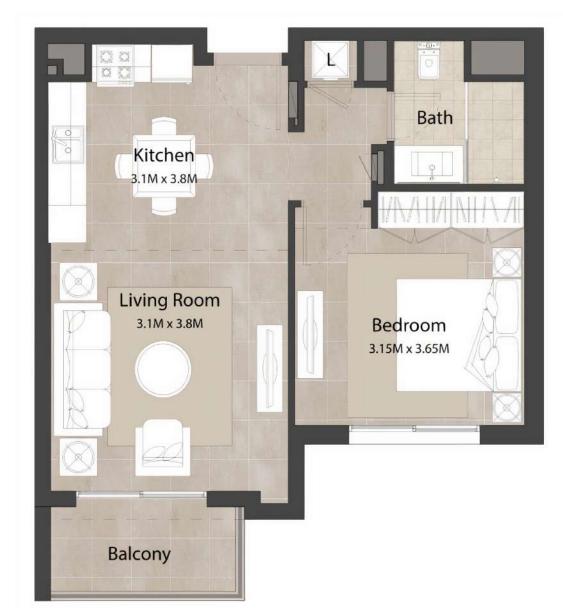

ASCOT Residences is a low-rise residential complex in the green area of Town Square.









#### New developed area

Town Square is a new residential area built by Nshama. Located just off Al Qudra Road, the community provides quick access to other key areas of Dubai. The area boasts hundreds of shops, numerous cafes, restaurants, modern schools and hospitals, as well as a 37,000 square meter park — Town Square Park.





# View balconies and floor-to-ceiling windows

The project features modern architecture. White facades with panoramic windows end with spacious view terraces.









## Studio layout





### Layouts of the apartments with 1 bedroom







### **Layouts of apartments with 2 bedrooms**







### 3 bedroom apartment layouts













#### **Rich infrastructure**

The area boasts hundreds of shops, numerous cafes, restaurants, modern schools and hospitals.











#### Flower Park 15-minute drive

Miracle Garden is one of the largest flower parks in the world, which in just a few years of its work has managed to earn the attention of the world community, and has become one of the key objects of attracting tourists to Dubai. Miracle Garden cannot be called a classic botanical garden or greenhouse in the traditional sense. It is rather a collection of numerous examples of floral art.







### **Global Village 20 minutes away**

Global Village Dubailand is an international and large-scale fair in the UAE, which take