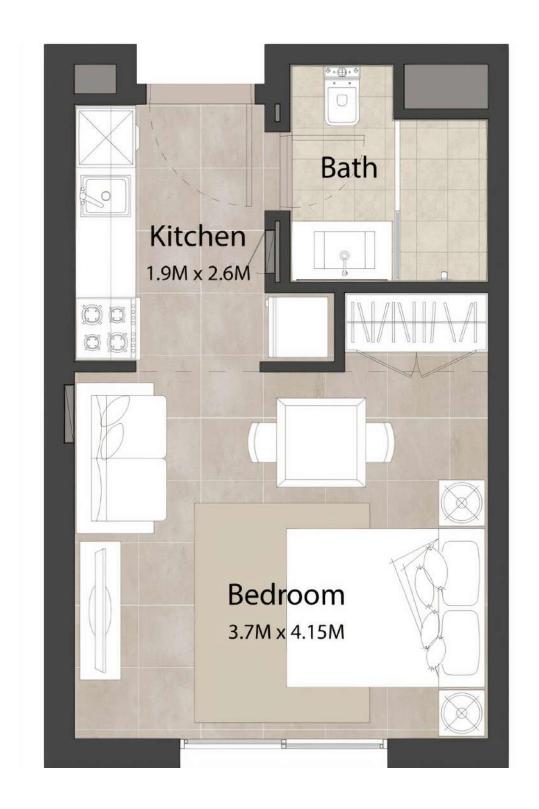

ASCOT Residences is a low-rise residential complex in the green area of Town Square.









#### New developed area

Town Square is a new residential area built by Nshama. Located just off Al Qudra Road, the community provides quick access to other key areas of Dubai. The area boasts hundreds of shops, numerous cafes, restaurants, modern schools and hospitals, as well as a 37,000 square meter park — Town Square Park.





# View balconies and floor-to-ceiling windows

The project features modern architecture. White facades with panoramic windows end with spacious view terraces.









## Studio layout





### Layouts of the apartments with 1 bedroom







### **Layouts of apartments with 2 bedrooms**







### 3 bedroom apartment layouts













#### **Rich infrastructure**

The area boasts hundreds of shops, numerous cafes, restaurants, modern schools and hospitals.











#### Flower Park 15-minute drive

Miracle Garden is one of the largest flower parks in the world, which in just a few years of its work has managed to earn the attention of the world community, and has become one of the key objects of attracting tourists to Dubai. Miracle Garden cannot be called a classic botanical garden or greenhouse in the traditional sense. It is rather a collection of numerous examples of floral art.







### **Global Village 20 minutes away**

Global Village Dubailand is an interna