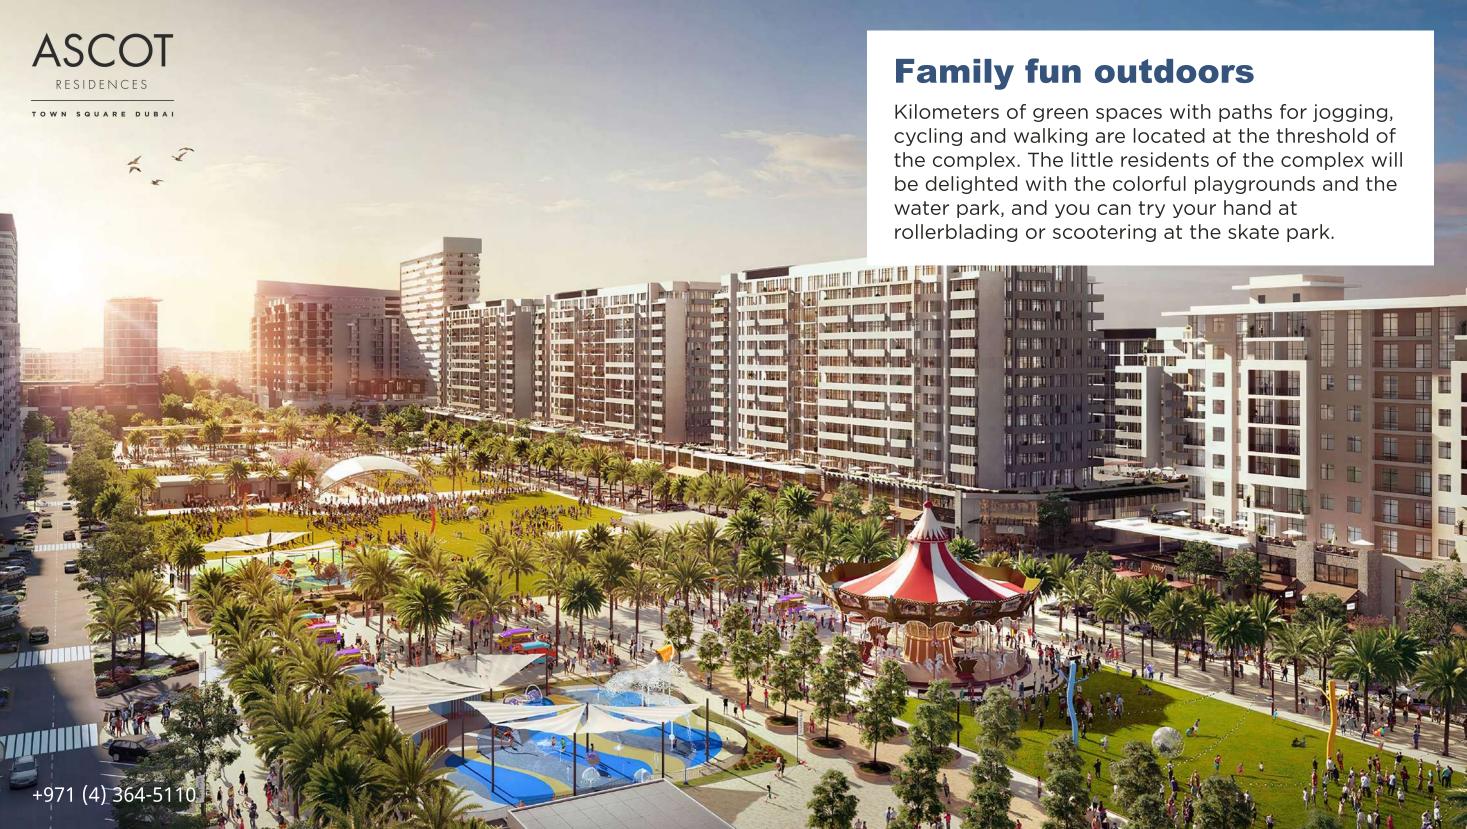

#### New developed area

Town Square is a new residential area built by Nshama. Located just off Al Qudra Road, the community provides quick access to other key areas of Dubai. The area boasts hundreds of shops, numerous cafes, restaurants, modern schools and hospitals, as well as a 37,000 square meter park — Town Square Park.

#### **Rich infrastructure**

The area boasts hundreds of shops, numerous cafes, restaurants, modern schools and hospitals.