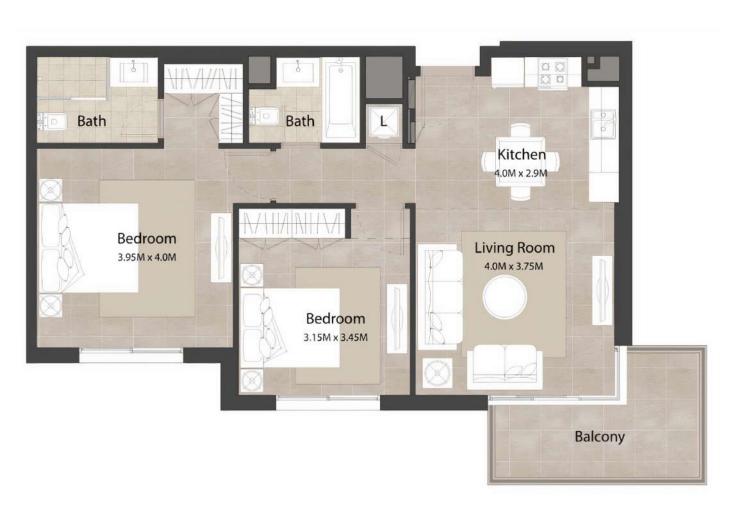

ASCOT Residences is a low-rise residential complex in the green area of Town Square.









#### New developed area

Town Square is a new residential area built by Nshama. Located just off Al Qudra Road, the community provides quick access to other key areas of Dubai. The area boasts hundreds of shops, numerous cafes, restaurants, modern schools and hospitals, as well as a 37,000 square meter park — Town Square Park.





# View balconies and floor-to-ceiling windows

The project features modern architecture. White facades with panoramic windows end with spacious view terraces.









## Studio layout





### Layouts of the apartments with 1 bedroom







### **Layouts of apartments with 2 bedrooms**







### 3 bedroom apartment layouts













#### **Rich infrastructure**

The area boasts hundreds of shops, numerous cafes, restaurants, modern schools and hospitals.











#### Flower Park 15-minute drive

Miracle Garden is one of the largest flower parks in the world, which in just a few years of its work has managed to earn the attention of the world community, and has become one of the key objects of attracting tourists to Dubai. Miracle Garden cannot be called a classic botanical garden or greenhouse in the traditional sense. It is rather a collection of numerous examples of floral art.







### **Global Village 20 minutes away**

Global Village Dubailand is an international and large-scale fair in the UAE, which takes place annually in the Dubailand entertainment park in