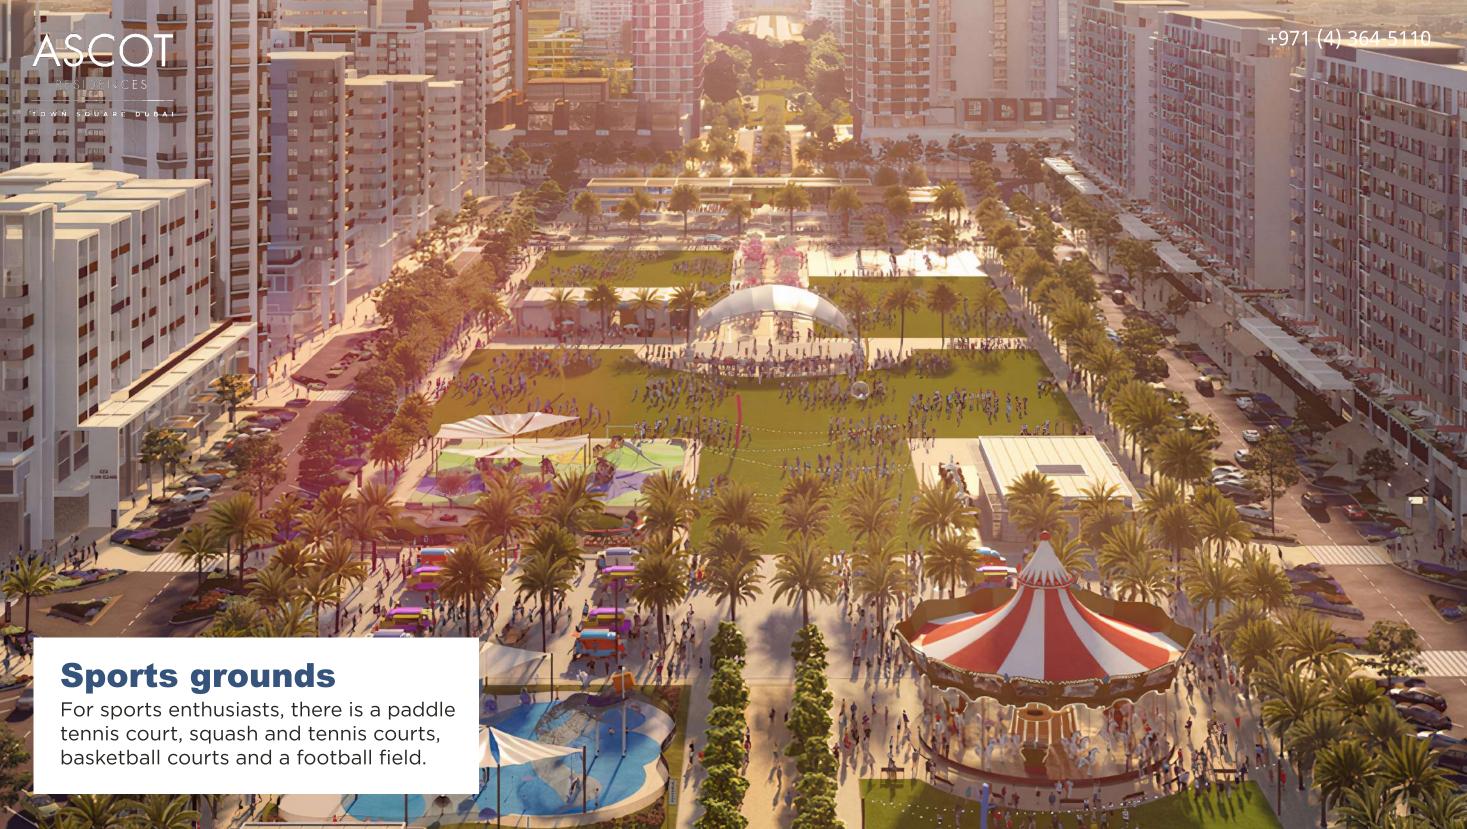

#### New developed area

Town Square is a new residential area built by Nshama. Located just off Al Qudra Road, the community provides quick access to other key areas of Dubai. The area boasts hundreds of shops, numerous cafes, restaurants, modern schools and hospitals, as well as a 37,000 square meter park — Town Square Park.

#### **Rich infrastructure**

The area boasts hundreds of shops, numerous cafes, restaurants, modern schools and hospitals.