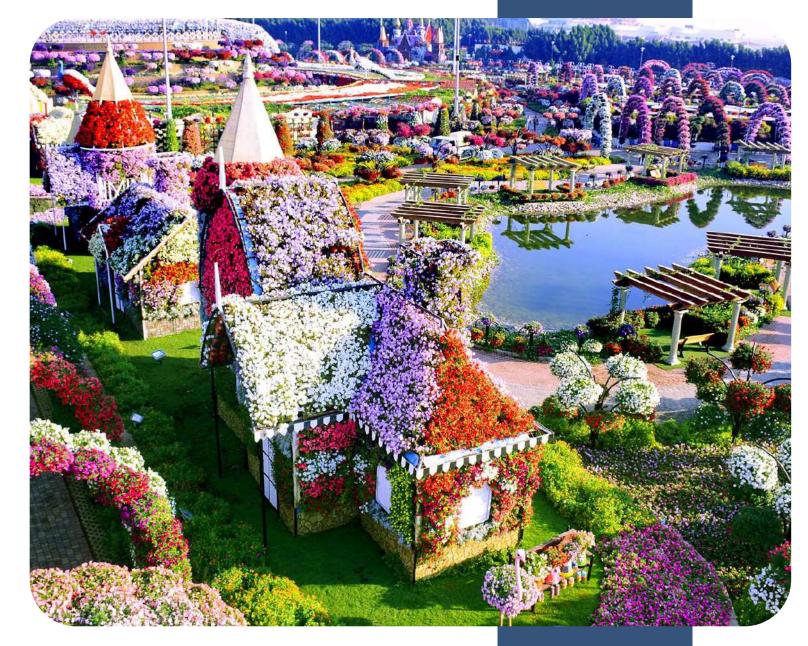

#### Flower Park 15-minute drive

Miracle Garden is one of the largest flower parks in the world, which in just a few years of its work has managed to earn the attention of the world community, and has become one of the key objects of attracting tourists to Dubai. Miracle Garden cannot be called a classic botanical garden or greenhouse in the traditional sense. It is rather a collection of numerous examples of floral art.