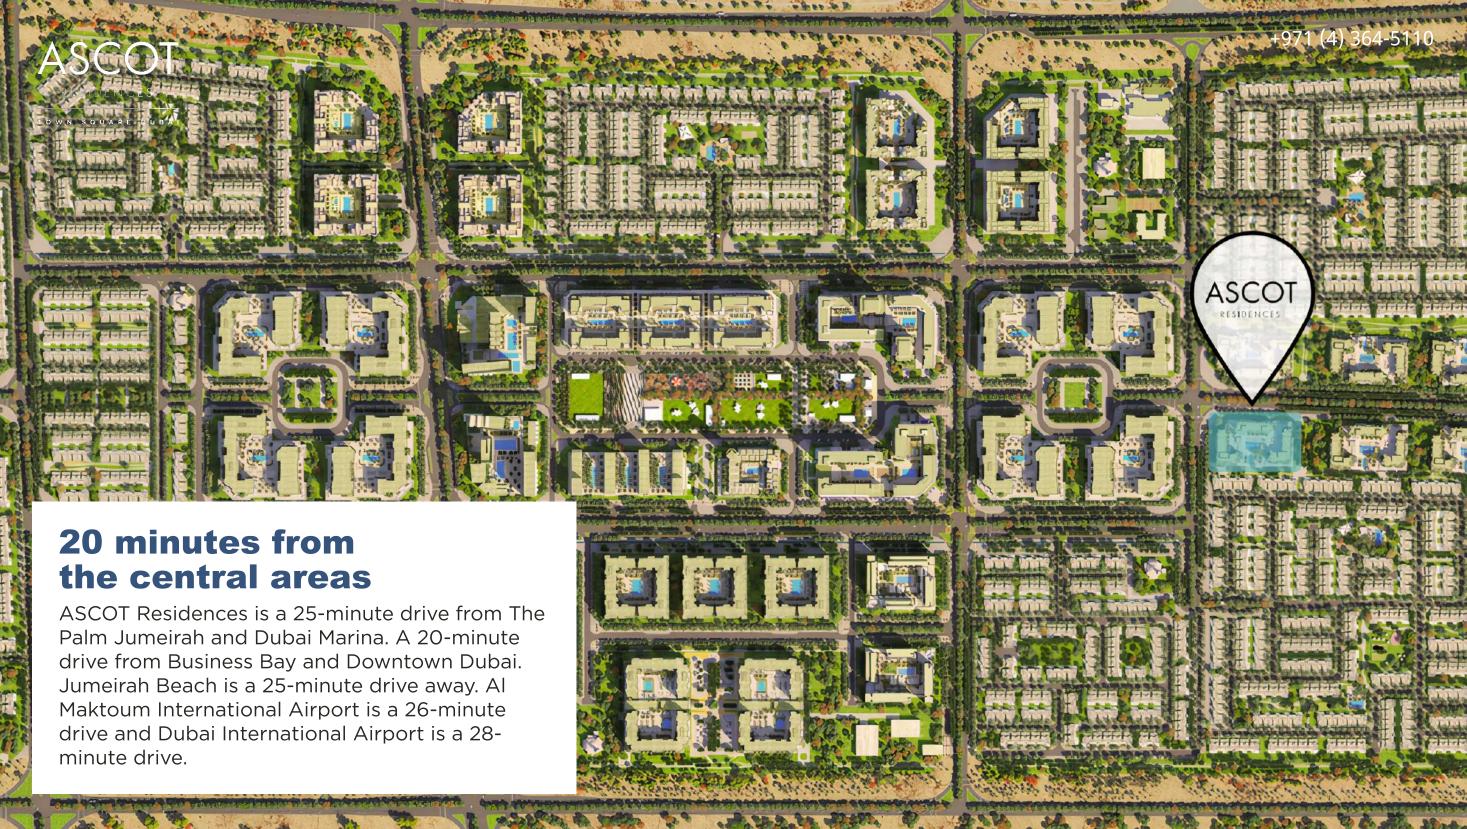

#### New developed area

Town Square is a new residential area built by Nshama. Located just off Al Qudra Road, the community provides quick access to other key areas of Dubai. The area boasts hundreds of shops, numerous cafes, restaurants, modern schools and hospitals, as well as a 37,000 square meter park — Town Square Park.