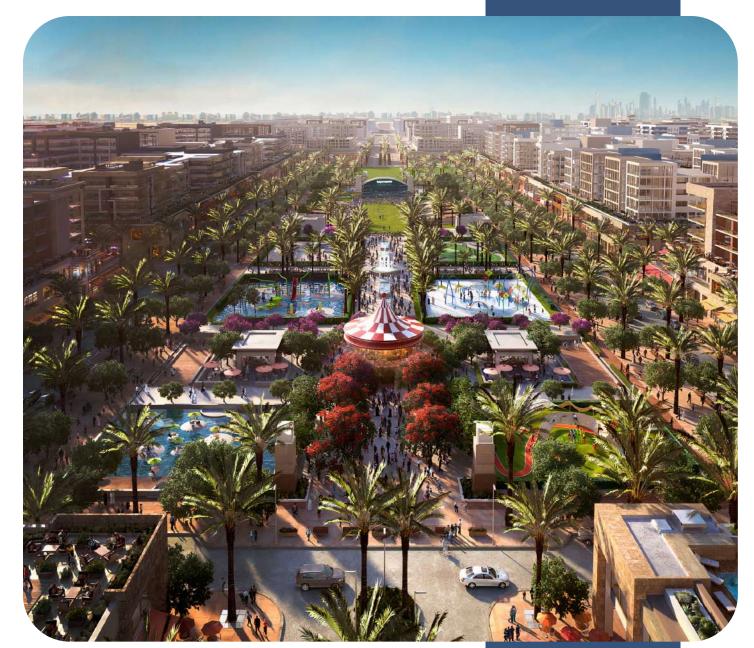

#### New developed area

Town Square is a new residential area built by Nshama. Located just off Al Qudra Road, the community provides quick access to other key areas of Dubai. The area boasts hundreds of shops, numerous cafes, restaurants, modern schools and hospitals, as well as a 37,000 square meter park — Town Square Park.

#### **Rich infrastructure**

The area boasts hundreds of shops, numerous cafes, restaurants, modern schools and hospitals.