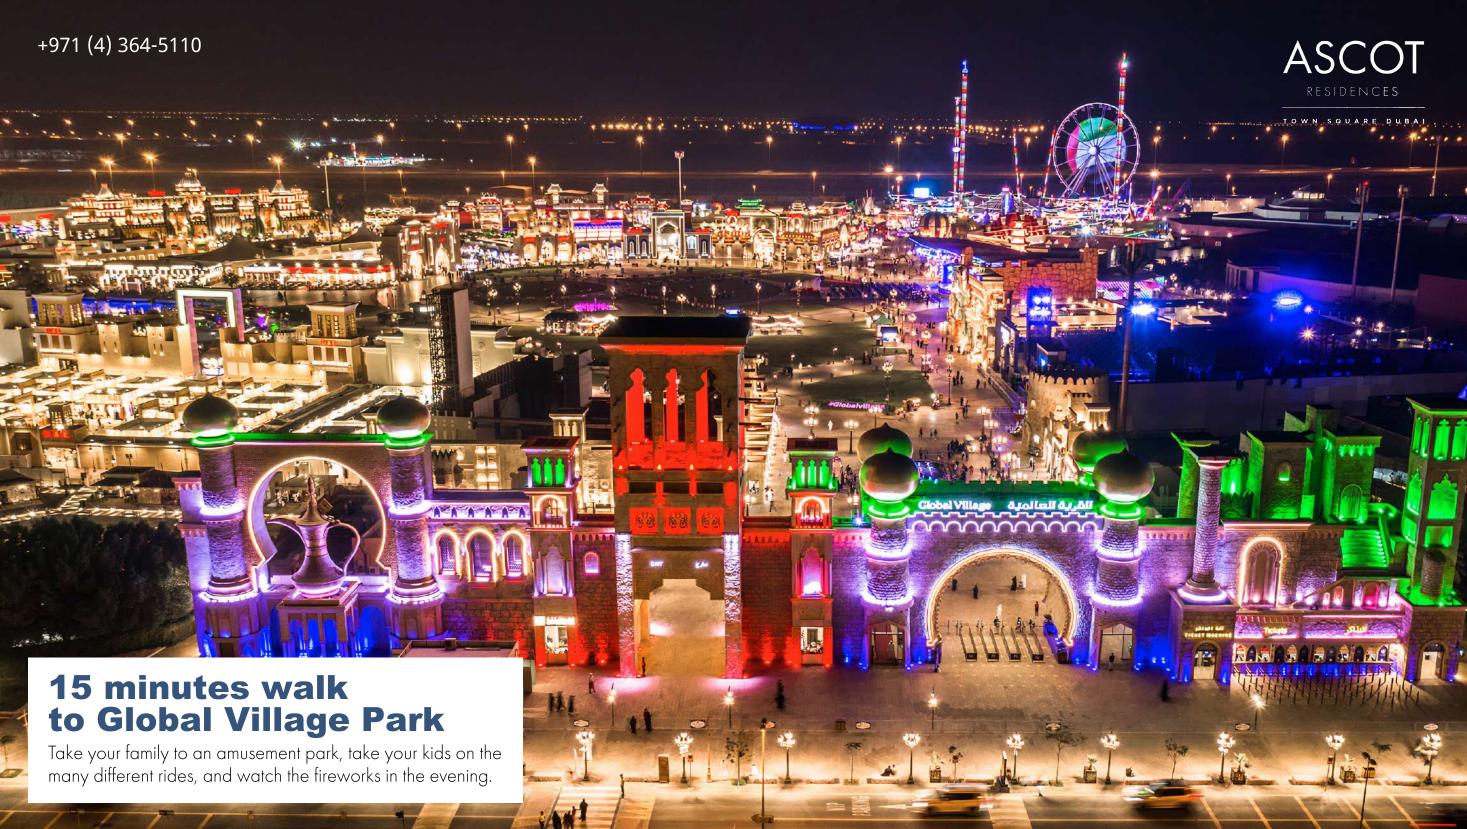

### **Global Village 20 minutes away**

Global Village Dubailand is an international and large-scale fair in the UAE, which takes place annually in the Dubailand entertainment park in Dubai on an area of 1.6 million square meters. Meters. During the fair period, the fair becomes the center of tourism, recreation, entertainment and shopping in the region.