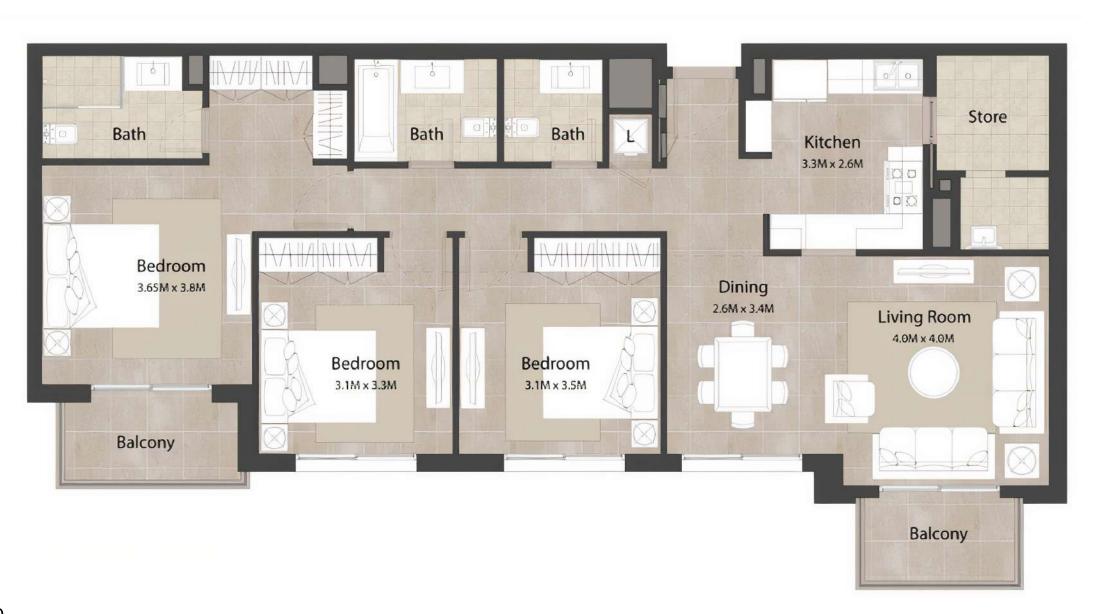

ASCOT Residences is a low-rise residential complex in the green area of Town Square.









#### New developed area

Town Square is a new residential area built by Nshama. Located just off Al Qudra Road, the community provides quick access to other key areas of Dubai. The area boasts hundreds of shops, numerous cafes, restaurants, modern schools and hospitals, as well as a 37,000 square meter park — Town Square Park.





# View balconies and floor-to-ceiling windows

The project features modern architecture. White facades with panoramic windows end with spacious view terraces.









## Studio layout





### Layouts of the apartments with 1 bedroom







### **Layouts of apartments with 2 bedrooms**







### 3 bedroom apartment layouts













#### **Rich infrastructure**

The area boasts hundreds of shops, numerous cafes, restaurants, modern schools and hospitals.











#### Flower Park 15-minute drive

Miracle Garden is one of the largest flower parks in the world, which in just a few years of its work has managed to earn the attention of the world community, and has become one of the key objects of attracting tourists to Dubai. Miracle Garden cannot be called a classic botanical garden or greenhouse in the traditional sense. It is rather a collection of numerous examples of floral art.







### **Global Village 20 minutes away**

Global Village Dubailand is an international and large-scale fair in the UAE, which takes place annually in the Dubailand entertainment park in Dubai on an area of 1.6 million squa