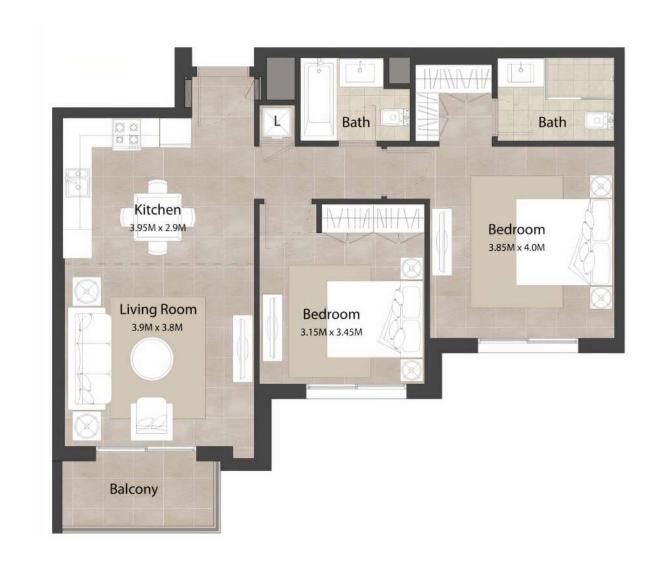

ASCOT Residences is a low-rise residential complex in the green area of Town Square.









#### New developed area

Town Square is a new residential area built by Nshama. Located just off Al Qudra Road, the community provides quick access to other key areas of Dubai. The area boasts hundreds of shops, numerous cafes, restaurants, modern schools and hospitals, as well as a 37,000 square meter park — Town Square Park.





# View balconies and floor-to-ceiling windows

The project features modern architecture. White facades with panoramic windows end with spacious view terraces.









## Studio layout





### Layouts of the apartments with 1 bedroom







### **Layouts of apartments with 2 bedrooms**







### 3 bedroom apartment layouts













#### **Rich infrastructure**

The area boasts hundreds of shops, numerous cafes, restaurants, modern schools and hospitals.











#### Flower Park 15-minute drive

Miracle Garden is one of the largest flower parks in the world, which in just a few years of its work has managed to earn the attention of the world community, and has become one of the key objects of attracting tourists to Dubai. Miracle Garden cannot be called a classic botanical garden or greenhouse in the traditional sense. It is rather a collection of numerous examples of floral art.







### **Global Village 20 minutes away**

Global Village Dubailand is an international and large-scale fair in the UAE, which takes place annually in the Dubailand entertainment park