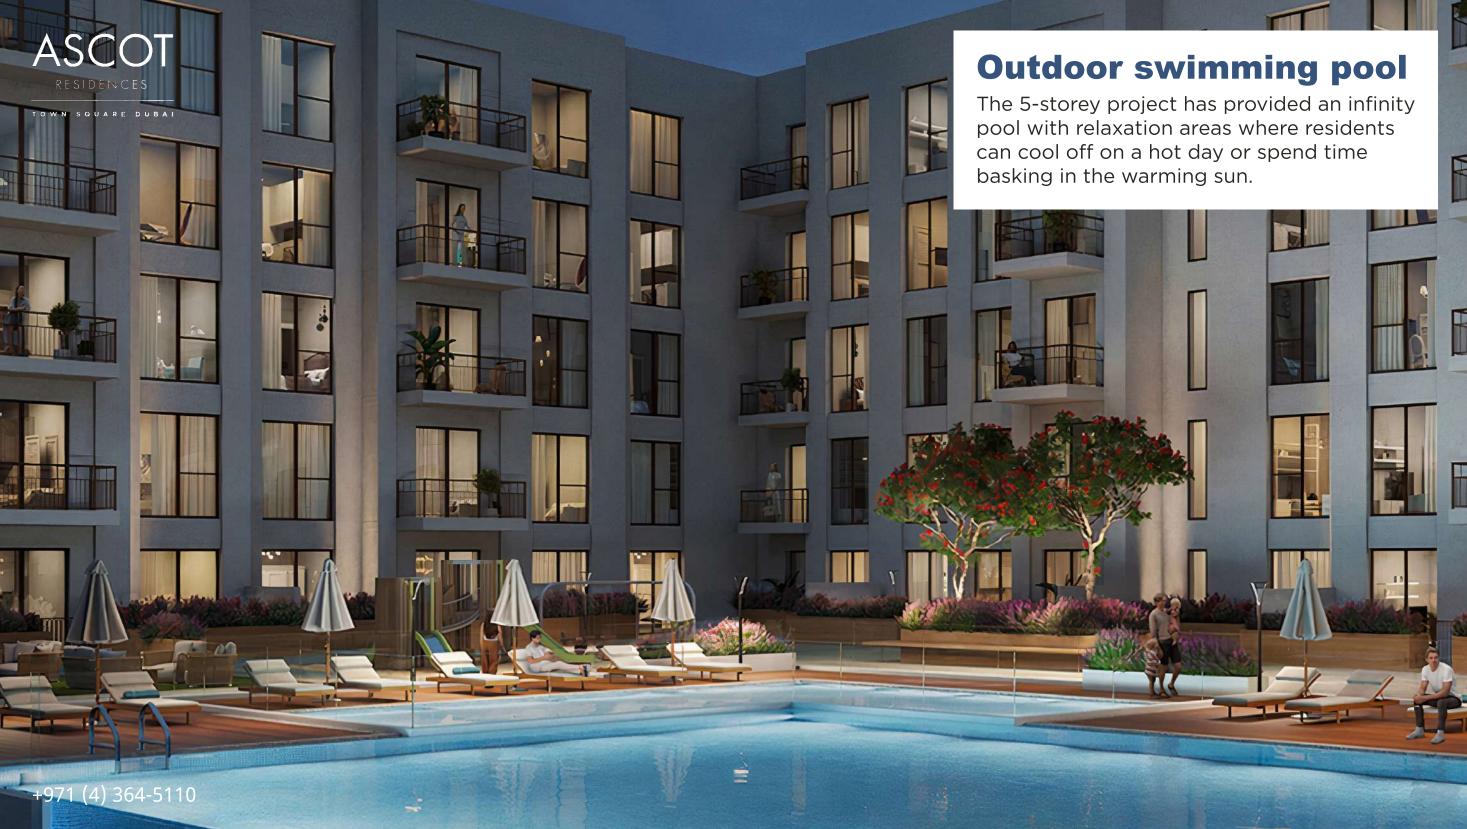

# View balconies and floor-to-ceiling windows

The project features modern architecture. White facades with panoramic windows end with spacious view terraces.